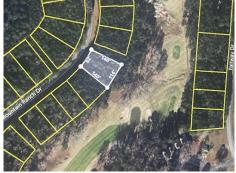

## Mountain Ranch Dr, Fairfield Bay, AR 72088

MLS #: 25006164
Land | Lot: 13,504 ft<sup>2</sup>

» More Info: MountainRanchDr\_112906176\_06142025.lsForSale.com

Tammy Landry (501) 412-0182 (Mobile) (501) 884-4663 (Office) tammy@landrylakerealty.com www.landrylakerealty.com

## Remarks

Come build your dream home today on the golf course frontage lot. Enjoy living in Fairfield Bay, where every day feels like a vacation! Nestled amidst the picturesque landscapes of the Mountain Ranch Golf Course, this area offers you the perfect blend of relaxation & adventure. With this prime location, you can indulge in your passion for golf anytime you desire. Tee off during the day & as the sun sets, bask in the breathtaking views of the shimmering lake nearby. This is the epitome of tranquil living at its finest. But that's not all! Fairfield Bay boasts a plethora of amenities to enrich your life. Within minutes of your new abode, you'll find a full-service marina, beckoning you to embark on aquatic adventures whenever the mood strikes. Dive into the refreshing waters of one of the three swimming pools, or challenge your friends to a game of tennis or pickleball. Feel the thrill of exploration as you traverse the hiking & biking trails, or opt for a leisurely round of miniature golf or disc golf. With over 80 miles of UTV trails at your disposal, the possibilities for outdoor recreation are endless. Buyer to pay all closing costs and title insurance.